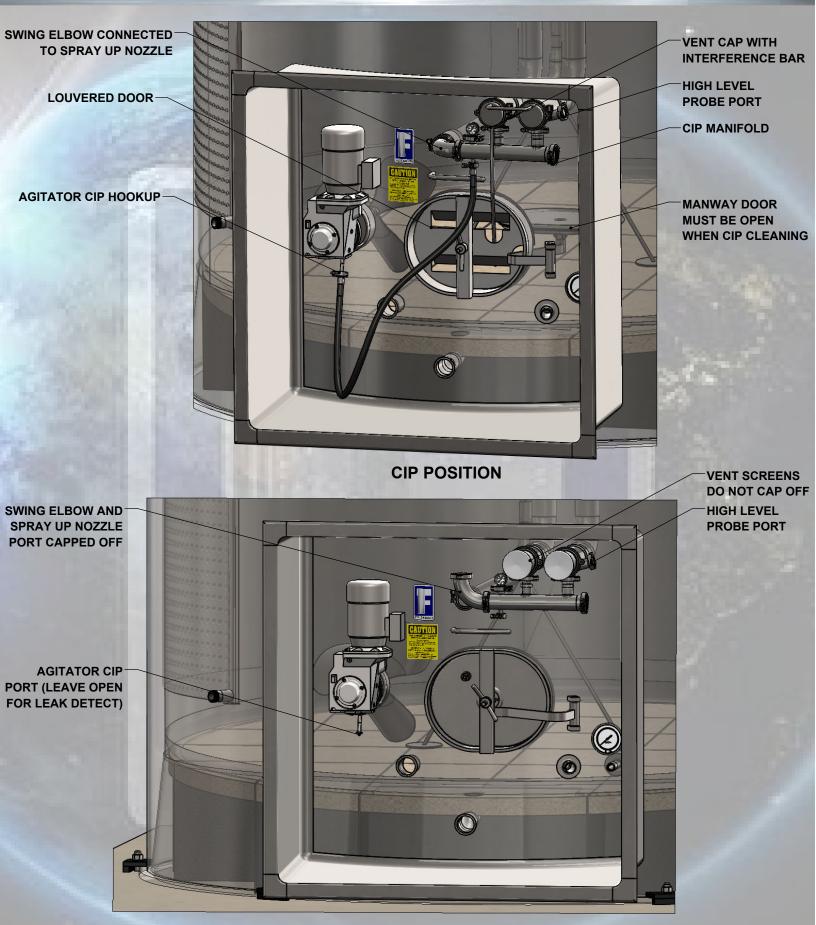

5) "Spray Up" cleaning device permanently installed.

6) Internal Vent and Overflow lines with overflow warning telltale hole to alert the operator the level in the tank is near the overflow.

7) 16" X 20" Manway with Sample Valve, insulated door and O-ring gasket seal.

8) Dial Thermometer and temperature well.

- 9) Recording Thermometer well.
- 10) Elbow Outlet(s).

11) Inlet

12) CIP-Able Horizontal Agitator.

13) Flush Mount Level Fitting.

14) CIP Manifold with Pressure Gauge, Agitator port, and Flow Restriction Plates to clean Vent/Overflow lines inside and out.

15) High Level Probe Port in bottom of Overflow line.

16) Louvered manway door with interference bar for venting during CIP. Louvered door must be in place for cleaning.

17) Holddown brackets for anchoring silo shipped loose. Anchor bolts and pad design by others.